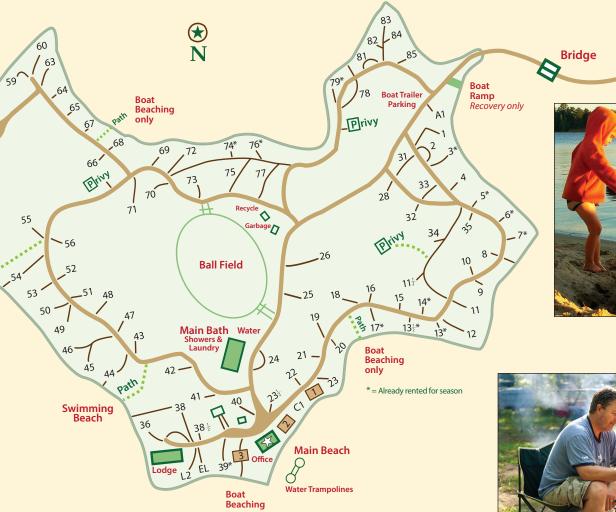

Lake Belle Taine abounds with walleye, muskie, bass and panfish

Sun, swim and relax on our sugar-sand main beach.

Savor the tranquility of large, secluded, wooded campsites.

# Experience camping the way it was meant to be!

Escape to paradise—Campers' Paradise to experience camping the way it was meant to be. Located on a private island on lake Belle Taine in Minnesota's northern lake country, Campers' Paradise is a unique, family-oriented destination campground.

Our island paradise features 80 spacious, private wooded sites—many with their own sugar-sand beaches—as well as three cozy, rustic log camping cabins.

Join us in paradise from Memorial Day weekend to Labor Day.

**Hiking Path** 

Mainland >