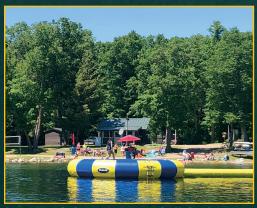

Lake Belle Taine abounds with walleye, muskie, bass and panfish

Sun, swim and relax on our sugar-sand main beach.

Savor the tranquility of large, secluded, wooded campsites.

# Experience camping the way it was meant to be!

Escape to paradise—Campers' Paradise to experience camping the way it was meant to be. Located on a private island on lake Belle Taine in Minnesota's northern lake country, Campers' Paradise is a unique, family-oriented destination campground.

Our island paradise features 80 spacious, private wooded sites—many with their own sugar-sand beaches—as well as three cozy, rustic log camping cabins.